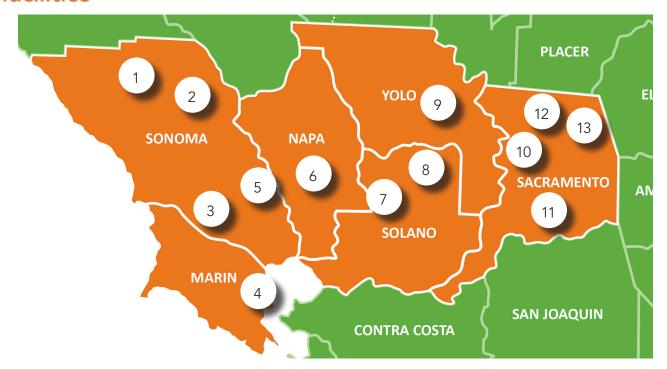

### our facilities

### North Bay Area Facilities

- 1. Healdsburg District Hospital Healdsburg, CA 95448
- 2. Providence Santa Rosa Memorial Hospital Santa Rosa, CA 95405
- 3. Petaluma Valley Hospital Petaluma, CA 94954
- **4.** MarinHealth Medical Center Greenbrae, CA 94904
- 5. Sonoma Valley Hospital Sonoma, CA 95476
- 6. Providence Queen of the Valley Medical Center Napa, CA 94558

### **Solano County Facilities**

- 7. NorthBay Medical Center Fairfield, CA 94533
- **8. NorthBay VacaValley Hospital** Vacaville, CA 95687

#### Sacramento Area Facilities

- Woodland Memorial Hospital Woodland, CA 95695
- **10. Mercy General Hospital** Sacramento, CA 95819
- 11. Methodist Hospital of Sacramento Sacramento, CA 95823
- **12. Mercy San Juan Hospital** Carmichael, CA 95608
- **13. Mercy Hospital of Folsom** Folsom, CA 95630