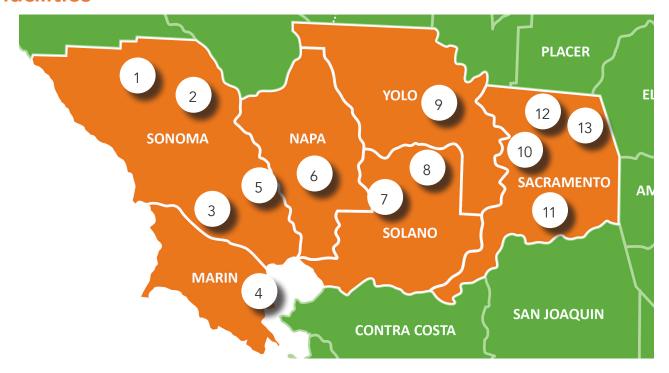

# our facilities

### **North Bay Area Facilities**

- 1. Healdsburg District Hospital Healdsburg, CA 95448
- 2. Providence Santa Rosa Memorial Hospital Santa Rosa, CA 95405
- Petaluma Valley Hospital Petaluma, CA 94954
- **4.** MarinHealth Medical Center Greenbrae, CA 94904
- 5. Sonoma Valley Hospital Sonoma, CA 95476
- 6. Providence Queen of the Valley Medical Center Napa, CA 94558

### **Solano County Facilities**

- 7. NorthBay Medical Center Fairfield, CA 94533
- 8. NorthBay VacaValley Hospital Vacaville, CA 95687

## Sacramento Area Facilities

- Woodland Memorial Hospital Woodland, CA 95695
- **10. Mercy General Hospital** Sacramento, CA 95819
- 11. Methodist Hospital of Sacramento
  Sacramento, CA 95823
- **12. Mercy San Juan Hospital** Carmichael, CA 95608
- **13. Mercy Hospital of Folsom** Folsom, CA 95630