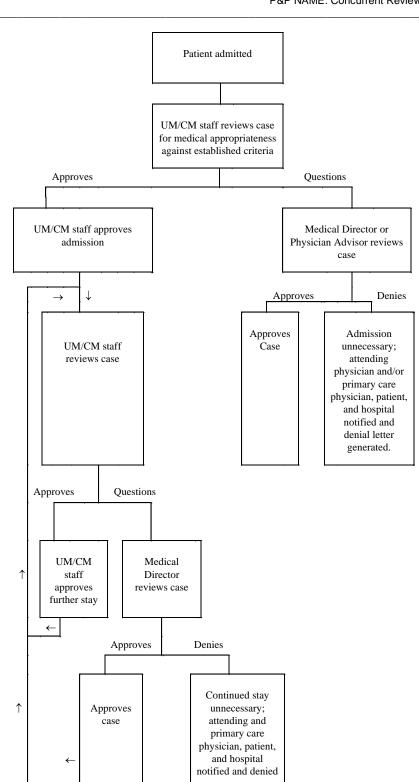

## **WESTERN HEALTH ADVANTAGE**

DEPARTMENT/#: Utilization Management P&P NAME: Concurrent Review



## WESTERN HEALTH ADVANTAGE MEDICAL MANAGEMENT

## **OOA Admission Communication Worksheet**

Reference #

|                     |                 | · ·       |
|---------------------|-----------------|-----------|
| Last Name:          | First Name:     | DOB:      |
| ID#:                | Relationship:   |           |
| Medical Group:      | PCP:            |           |
| Admitting Hospital: |                 | Notified: |
| Main Hosp #:        | UR Contact:     |           |
| UR VM line:         | UR Ph#:         | UR Fax#:  |
| Admit Date:         | Discharge Date: |           |
| Admit Dx:           | Discharge Dx:   |           |
| Hx:                 |                 |