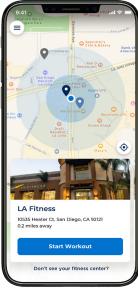

### HERE'S HOW THE APP WORKS:

1. Use your name and date of birth to register on the app or log in using your existing Healthyroads<sup>®</sup> username and password. To find a participating fitness center near you, open the app and a list of fitness centers within 0.25 miles will appear. Note: Your GPS must be enabled for the app to work correctly.

To receive credit for your visit, you must check out within the same GPS coordinates of the fitness center at which you checked in.

- To track your workout, select your fitness center and tap "Start Workout." A timer will display on the app for reference.
- **3.** Tap "End Workout" once your workout is complete. For a visit to count as a check-in, you must have a minimum of 30 minutes between checking in and checking out. One workout is counted per day.
- **4.** To view previously tracked workouts, go to the menu and select "Workout History."